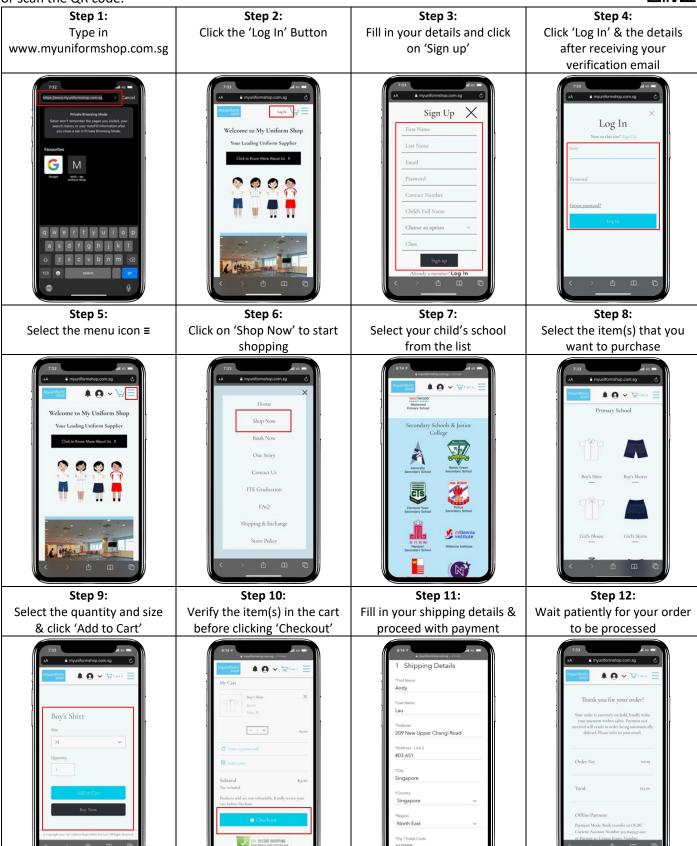

#### **General Guide for Online Purchase**

myuniform SHOP

Parents are now able to order uniform in the comfort of their own home via <a href="www.myuniformshop.com.sg">www.myuniformshop.com.sg</a> or scan the QR code.