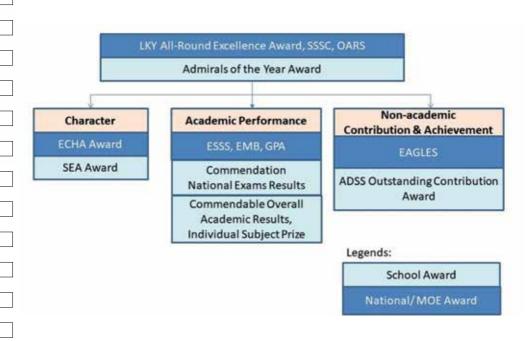

at the end of S1 Sem 1 or end of S1 Sem 2.
- S1 students who cannot cope with a subject may offer the subject at a less demanding level (LDL). The school will make a decision based on holistic considerations.

For progression beyond S1, further details will be shared from 2025.



For more details on FSBB, please scan the QR code to access the FSBB microsite.

# MOE FULL SUBJECT BASED BANDING GRAPHIC



Ministry of Education, Singapore. All Rights Reserved.



# **RECOGNITION AND AWARDS STRUCTURE**

At ADSS, we encourage our Admirals to excel in diverse areas by recognising and affirming their efforts in academic performance, character development, achievement in the non-academic domain and contribution to the school. An overview of a progressive Recognition & Award system is as follows:



| he descriptions of the awards are as follows: |                                                                                                            |                                                                                                                                                                                                                                                                                                                                           |  |  |  |
|-----------------------------------------------|------------------------------------------------------------------------------------------------------------|--------------------------------------------------------------------------------------------------------------------------------------------