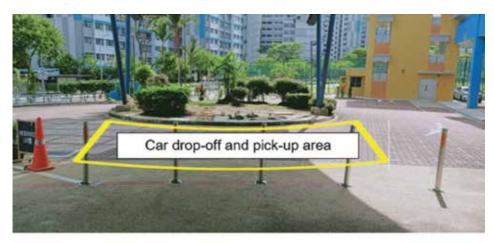

Any parent/guardian visiting the school is to report to the Security Counter to obtain a Visitor's Pass, before proceeding to the General Office.

Parents/Guardians who wish to meet the Principal, Vice-Principals or teachers should call the General Office at 63651733 to arrange for an appointment.