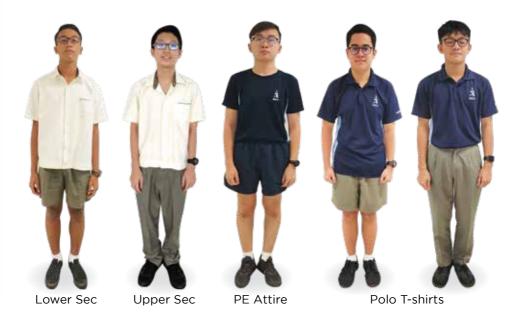

| Report to school in full school uniform (Inclusive of the school Polo T-shirt)                                                                                                                                                                                                                                                                                                                                                                                                                                                                                                                                                                                 |  |

## 7. A. School Uniform (Boys)



## **B. School Uniform (Girls)**



#### 8. Conduct Grade Assessment

Assessment of our Admirals' conduct is to promote the desirable behaviour (school values) both in and outside of school. The table below is used for the assessment of students' conduct grades of each semester.

| assessment of students' conduct grades of each semester. |                                                                                                                                                                                                                                                                                                                                                                            |                  |  |  |  |
|----------------------------------------------------------|---