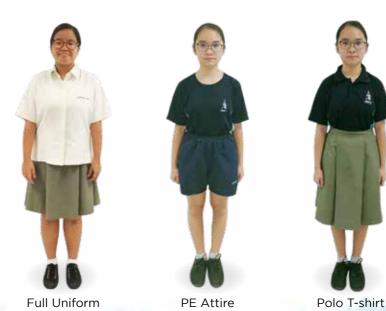

| Report to school in full school uniform (Inclusive of the school Polo T-shirt)                                                                                                                                                                                                                                                                                                                                                                                                                                                                                                                                                                                 |  |

## 7. A. School Uniform (Boys)



## **B. School Uniform (Girls)**



#### 8. Conduct Grade Assessment

Assessment of our Admirals' conduct is to promote the desirable behaviour (school values) both in and outside of school. The table below is used for the assessment of students' conduct grades of each semester.

| assessment of students' conduct grades of each semester. |                                                                                                                                                                                                                                                                                                                                                                            |                  |  |  |  |
|----------------------------------------------------------|---------------------------------------