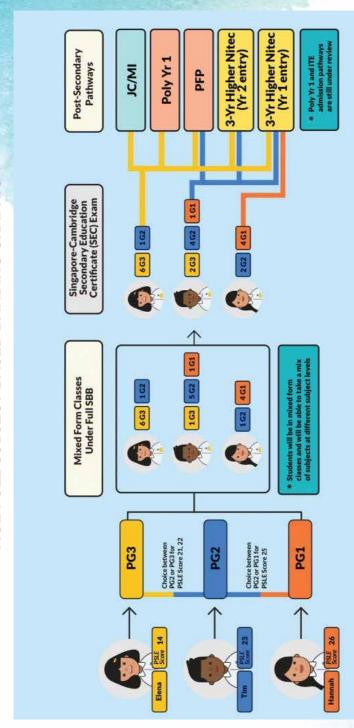

|  |



# **ACADEMIC REQUIREMENT FOR SEC 1 COHORT (FROM 2024)**

In general, S1 students will progress to the next year of learning.

- At the end of S1, students will generally progress to S2 and offer subjects at the same subject levels the following year.
- S1 students who do well in individual subjects can offer subjects at a more demanding level (MDL) either at the end of S1 Sem 1 or end of S1 Sem 2.
- S1 students who cannot cope with a subject may offer the subject at a less demanding level (LDL). The school will make a decision based on holistic considerations.

For progression beyond S1, further details will be shared from 2025.



For more details on FSBB, please scan the QR code to access the FSBB microsite.

# MOE FULL SUBJECT BASED BANDING GRAPHIC



Ministry of Education, Singapore. All Rights Reserved.



# **RECOGNITION AND AWARDS STRUCTURE**

At ADSS, we encourage our Admirals to excel in diverse areas by recognising and affirming their efforts in academic performance, character development, achievement in the non-academic domain and contribution to the school. An overview of a progressive Recognition & Award system is as follows:



| he descriptions of the awards are as follows: |                                                                                                            |