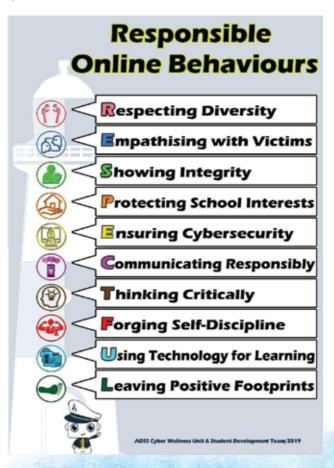

USE OF COMPUTER FACILITIES

- 1. Students should not enter computer facilities (i.e., computer lab and IT Resource Rooms) unless accompanied by teachers.
- 2. Students should observe computer facilities rules at all times.

# USE OF MOE AND/OR SCHOOL DOMAIN NAME EMAIL ACCOUNT

- MOE and Admiralty Secondary School provide electronic resources for students, including email accounts to be used to access the educational resources. The school expects the use of these apps to be consistent with the school's standards of values and behaviour.
- 2. The school reserves the right to view, delete, block or filter email messages that are deemed inappropriate or in contention with the school's mission and values. Students who do not abide by these regulations will have their email accounts suspended.



| HOMEWORK POLICY Homework refers to any learning activity that students are required to complete outside of curriculum time. This includes assignments and projects but not revision of school work or studying for tests and examinations.                                                                                                                                                   |  |
|----------------------------------------------------------------------------------------------------------------------------------------------------------------------------------------------------------------------------------------------------------------------------------------------------------------------------------------------------------------------------------------------|--|
| OBJECTIVES OF HOMEWO